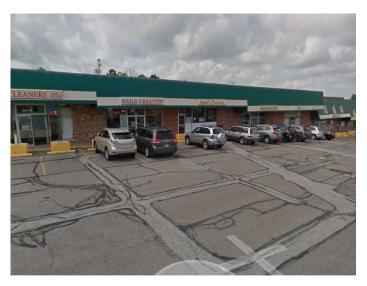

### **PROPERTY**

E. Washington Plaza is a 41,300 SF mixed use development on 3.06 acres with street front retail & second floor offices. There is signalized ingress/egress on E. Washington Street. The plaza has additional warehouse space in the rear, a new roof with a 15 year warranty, ample parking of 130 spaces and loading docks. Nearby Tenants include Cleveland Clinic, University Hospitals, Heinen's, Panera Bread and across the street a new Citizens Bank, Aldi's and more.

## **EXECUTIVE SUMMARY**

8221 E. Washington Street Chagrin Falls Ohio

Offered for sale is E. Washington Plaza located at 8221-8235 E. Washington St. in Chagrin Falls, Ohio an affluent suburb of Cleveland, Ohio. The mixed-use property is comprised of 41,300 SF of retail office and warehouse space in two buildings as follows: