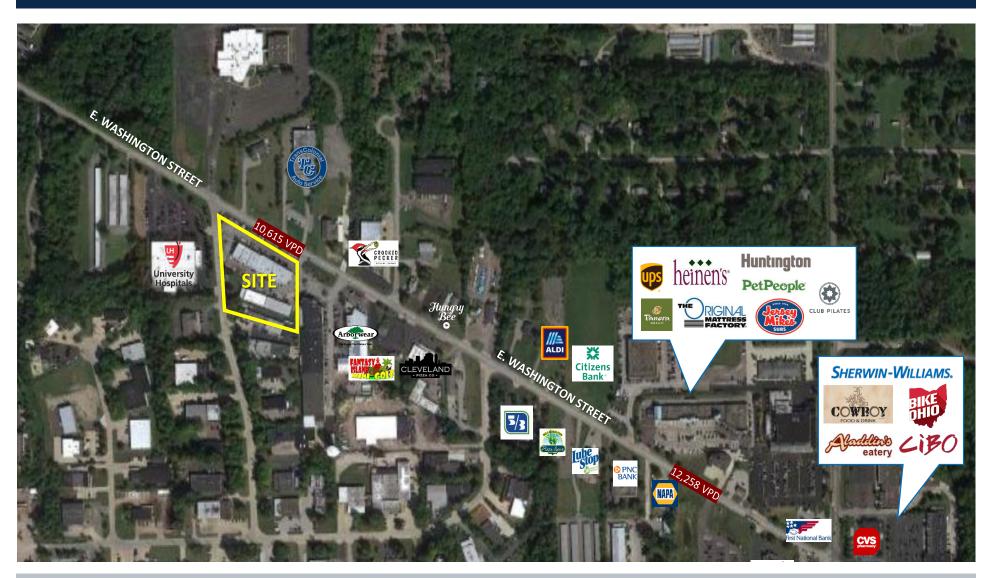

# HIGHLIGHTS

### **PROPERTY**

E. Washington Plaza is a 41,300 SF mixed use development on 3.06 acres with street front retail & second floor offices. There is signalized ingress/egress on E. Washington Street. The plaza has additional warehouse space in the rear, a new roof with a 15 year warranty, ample parking of 130 spaces and loading docks. Nearby Tenants include Cleveland Clinic, University Hospitals, Heinen's, Panera Bread and across the street a new Citizens Bank, Aldi's and more.

### **LOCATION**

Over the years, Chagrin Falls continues to be one of the most sought after suburbs in the Cleveland Area. A growing village with plenty of restaurants, shopping and extraordinary views of the Chagrin river. Home to many long term retail and office Tenants as well as newer Tenants.