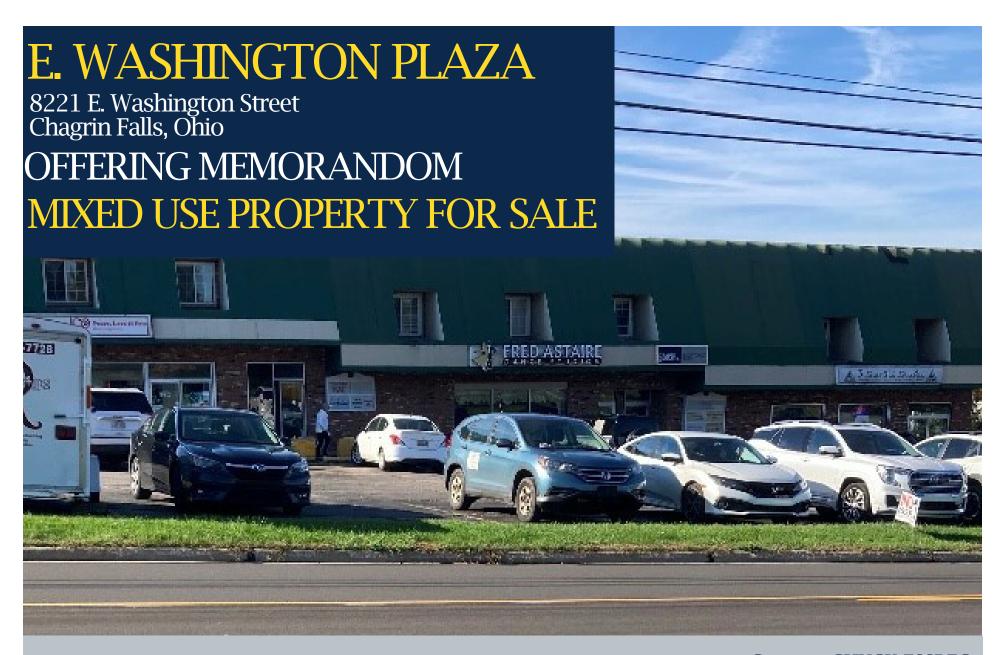

### **PROPERTY**

E. Washington Plaza is a 41,300 SF mixed use development on 3.06 acres with street front retail & second floor offices. There is signalized ingress/egress on E. Washington Street. The plaza has additional warehouse space in the rear, a new roof with a 15 year warranty, ample parking of 130 spaces and loading docks. Nearby Tenants include Cleveland Clinic, University Hospitals, Heinen's, Panera Bread and across the street a new Citizens Bank, Aldi's and more.

## **EXECUTIVE SUMMARY**

8221 E. Washington Street Chagrin Falls Ohio

Offered for sale is E. Washington Plaza located at 8221-8235 E. Washington St. in Chagrin Falls, Ohio an affluent suburb of Cleveland, Ohio. The mixed-use property is comprised of 41,300 SF of retail office and warehouse space in two buildings as follows:

19,606 SF of street front retail space and 9,100 SF of second floor office space in building one, 12,500 SF of warehouse space in building two.

Average estimated household income for 2023 within a one-mile radius is \$242,272 and \$226,599 in a five-mile radius.